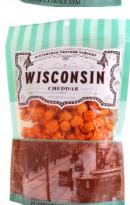

#### Wisconsin Cheddar 40z.

Freshly popped corn, real Wisconsin cheddar cheese.